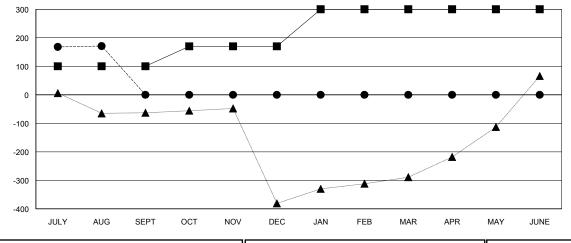

## GOALS AND ACTUAL NEW CLUBS CUMULATIVE

| DROPPED CLUBS: 1 |    |
|------------------|----|
| DROPPED MEMBERS  |    |
| DECEASED         | 0  |
| CLUB CANCELLED   | 12 |
| OTHER            | 15 |
| TOTAL            | 27 |