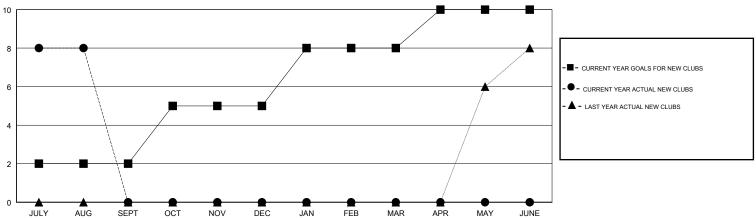

## GMT: BASSEY EDEM LOCATION NIGERIA GMT CA Clubs Members

| Members  RESULTS FOR 2018-2019 |     |     |    |  |  |
|--------------------------------|-----|-----|----|--|--|
|                                |     |     |    |  |  |
| JULY/AUG/SEPT                  | 100 | 201 | 27 |  |  |
| OCT/NOV/DEC                    | 70  | 0   | 0  |  |  |
| JAN/FEB/MAR                    | 130 | 0   | 0  |  |  |
| APR/MAY/JUNE                   | 0   | 0   | 0  |  |  |