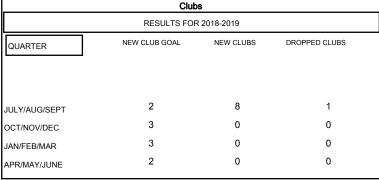

## GMT: BASSEY EDEM LOCATION NIGERIA GMT CA Clubs Members

| Members  RESULTS FOR 2018-2019 |     |     |    |  |  |
|--------------------------------|-----|-----|----|--|--|
|                                |     |     |    |  |  |
| JULY/AUG/SEPT                  | 100 | 201 | 27 |  |  |
| OCT/NOV/DEC                    | 70  | 0   | 0  |  |  |
| JAN/FEB/MAR                    | 130 | 0   | 0  |  |  |
| APR/MAY/JUNE                   | 0   | 0   | 0  |  |  |